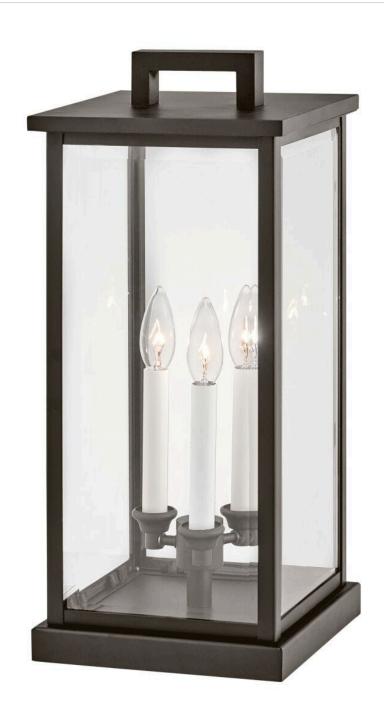

## **WEYMOUTH**

MEDIUM PIER MOUNT LANTERN 12V

## 20017OZ-LV

Modernize your outdoor space without sacrificing the traditional appeal you long for. Weymouth's subtle yet overstated frame features a clean design, while its symmetrical lines evoke timeless elegance with a contemporary edge. The contrast candle sleeves in warm white balance the robust aluminum cast frame. The beveled glass is an elegant touch to help refract the light.

FINISH: Oil Rubbed Bronze

GLASS: Clear Beveled

WIDTH: 9" HEIGHT: 20.3" DEPTH: 0

**LIGHT SOURCE**: Socketed

WATTAGE: 3-3.50w Cand. LED \*Included TRANSFORMER REQUIRED: Yes

HINKLEY 33000 Pin Oak Parkway Avon Lake, OH 44012 **PHONE: (440) 653-5500** Toll Free: 1 (800) 446-5539 hinkley.com