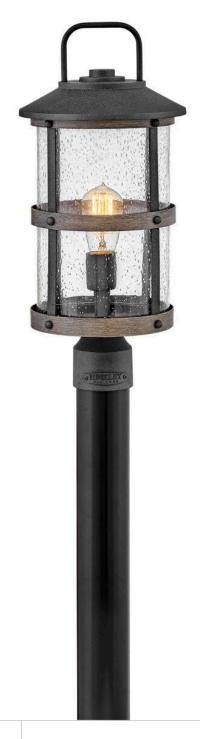

## **LAKEHOUSE**

MEDIUM POST TOP OR PIER MOUNT LANTERN

## 2687DZ-LL

The look is relaxed, but the components of Lakehouse are quietly satisfying. Lakehouse features a distressed, Aged Zinc with Driftwood Gray or a Black finish accompanied by clear seedy glass. Cast aluminum construction ensures Lakehouse will withstand for years. Blissfully simple, yet all the details are memorable.

FINISH: Aged Zinc
GLASS: Clear Seedy

WIDTH: 9"
HEIGHT: 18.8"
DEPTH: 0

**LIGHT SOURCE**: Socketed

WATTAGE: 1-5w Med. LED \*Included

**HINKLEY** 33000 Pin Oak Parkway Avon Lake, OH 44012 **PHONE: (440) 653-5500** Toll Free: 1 (800) 446-5539 hinkley.com