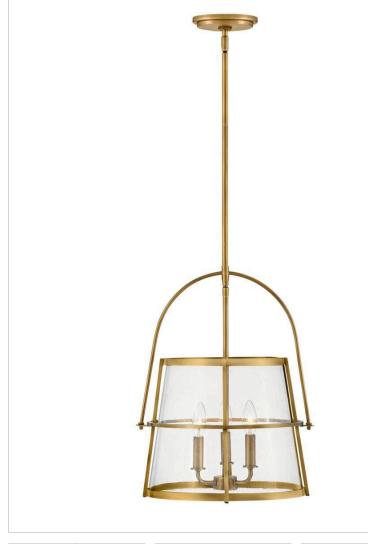

### 38113HB-HB

MEDIUM PENDANT

Tournon merges timeless appeal with contemporary functionality. The steel frame holds the clear seedy glass shade surrounding the bulbs within. An oversized yoke completes the mid-century modern design.

| DETAILS       |                                            |
|---------------|--------------------------------------------|
| FINISH:       | Heritage Brass                             |
| MATERIAL:     | Steel                                      |
| GLASS:        | Clear Seedy                                |
| SLOPE DEGREE: | 90                                         |
| DIMMABLE:     | YES - WITH DIMMABLE<br>LAMP (NOT INCLUDED) |

#### DIMENSIONS

| DIVIENSIONS |        |
|-------------|--------|
| WIDTH:      | 15"    |
| HEIGHT:     | 19"    |
| DEPTH:      | 14.3   |
| WEIGHT:     | 11.3lb |

| LIGHT SOURCE  |                               |
|---------------|-------------------------------|
| LIGHT SOURCE: | Socketed                      |
| WATTAGE:      | 3-5w Cand. LED, 60w<br>Equiv. |
| VOLTAGE:      | 120v                          |