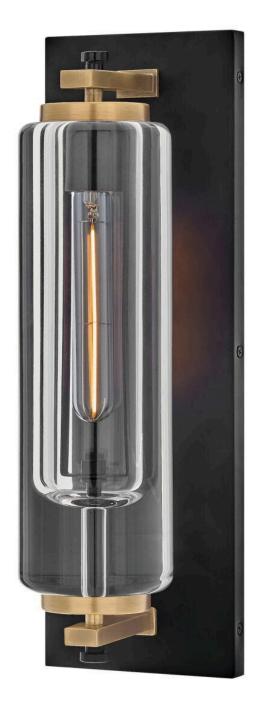

## **LOURDE**

MEDIUM WALL MOUNT LANTERN

## 28920BK-LL

Solid and robust, Lourde's name says it all. Heavy, layered glass, cast in soft cylindrical shapes, creates captivating reflections and refractions to illuminate any outdoor or indoor space with a warm glow. The modern, industrial details paired with the Black and Heritage brass finishes make a bold statement among any aesthetic.

FINISH: Black GLASS: Clear WIDTH: 6" HEIGHT: 18" DEPTH: 0

**LIGHT SOURCE**: Socketed

WATTAGE: 1-7w Med. LED \*Included

**HINKLEY** 33000 Pin Oak Parkway Avon Lake, OH 44012 **PHONE: (440) 653-5500** Toll Free: 1 (800) 446-5539 hinkley.com