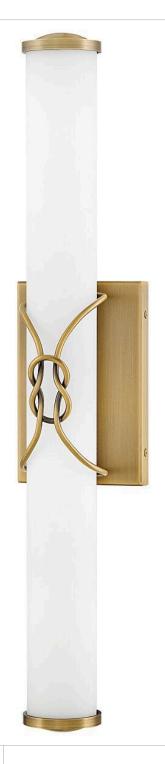

## **KITTS**

MEDIUM LED VANITY

## 51192LCB

Evoking a tasteful, nautical aesthetic, Kitts embraces a versatile design that perfectly balances form with function. The symmetrical silhouette can be hung vertically or horizontally, showcasing etched white opal glass that diffuses soft, even light from dimmable integrated LEDs. An eye-catching knotted cuff and coordinating end caps feature a Chrome or Lacquered Brass finish.

FINISH: Lacquered Brass
GLASS: Etched White

WIDTH: 23.5" HEIGHT: 4.5" DEPTH: 0

LIGHT SOURCE: Integrated LED WATTAGE: 33w LED \*Included

**HINKLEY** 33000 Pin Oak Parkway Avon Lake, OH 44012 **PHONE: (440) 653-5500** Toll Free: 1 (800) 446-5539 hinkley.com