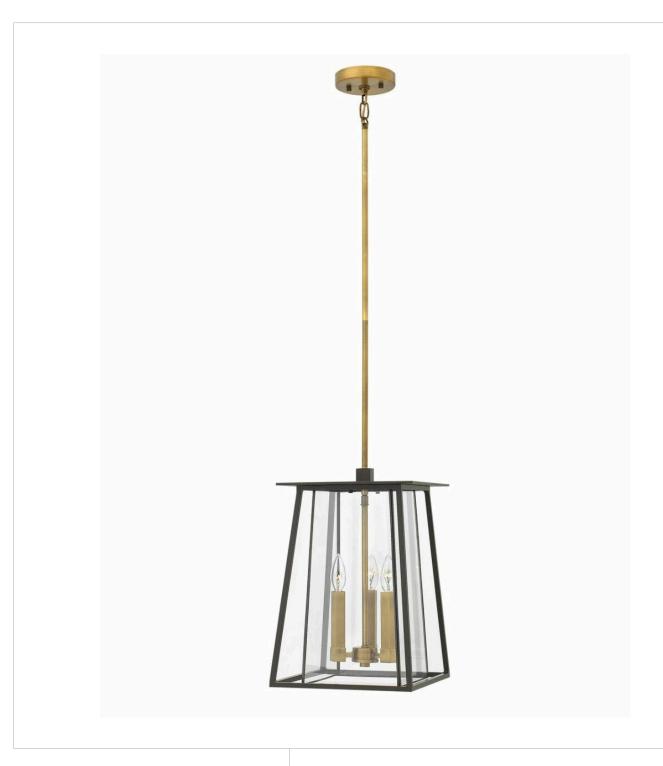

## **WALKER**

MEDIUM HANGING LANTERN

## 2102KZ-LL

Walker has roots in the American West with its large scale, strong angular lines and no-nonsense style. The sturdy aluminum and brass construction features a two-tone finish, adding a transitional flair to its minimalist shape. A welded outer form frames an inner clear, bound glass shade. At home on the range, in a mountain cabin or creating a midcentury statement, this flexible style complements many façades.

**FINISH**: Buckeye Bronze **GLASS**: Clear Bound

WIDTH: 11.5" HEIGHT: 17.3" DEPTH: 0

LIGHT SOURCE: Socketed

WATTAGE: 3-4w Cand. LED \*Included

HINKLEY 33000 Pin Oak Parkway Avon Lake, OH 44012 **PHONE: (440) 653-5500** Toll Free: 1 (800) 446-5539 hinkley.com