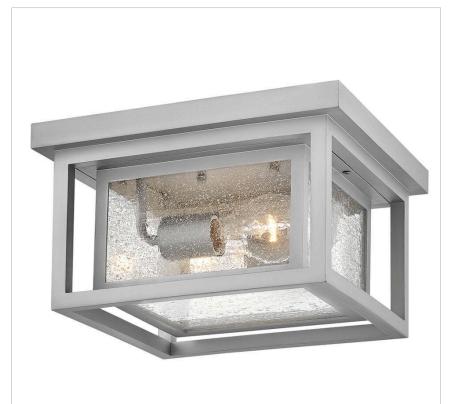

### 1003SI

## SMALL FLUSH MOUNT

Republic's striking double frame design, constructed from a composite material and treated with an antifading agent for maximum durability, is at home on the coast or a country lodge. The Oil Rubbed Bronze, Satin Nickel and Black resilience finishes feature a 5-year warranty and are resistant to rust and corrosion. Vintage filament bulbs are recommended to complete a stylish look.

| DETAILS   |                                            |
|-----------|--------------------------------------------|
| FINISH:   | Satin Nickel                               |
| MATERIAL: | Composite                                  |
| GLASS:    | Clear Seedy                                |
| DIMMABLE: | YES - WITH DIMMABLE<br>LAMP (NOT INCLUDED) |