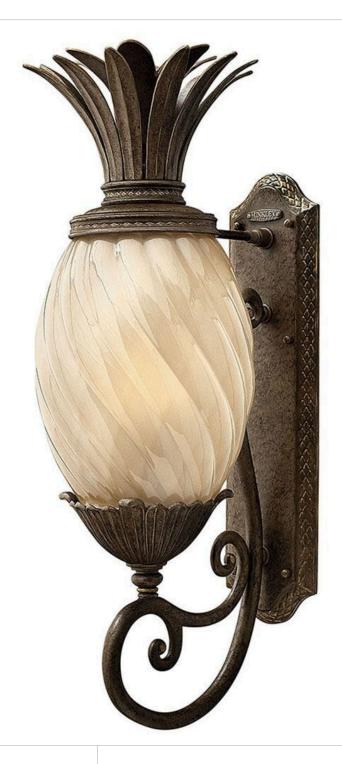

## **PLANTATION**

LARGE WALL MOUNT LANTERN

## 2124PZ

A Hinkley classic, the ornate Plantation collection features exceptional pineapple-shaped elements that make a noble statement. With elaborate, decorative cast detailing, the Plantation collection bestows sophisticated charm with the perfect hint of vintage glamour.

FINISH: Pearl Bronze

**GLASS**: Inside Etched Amber Optic

WIDTH: 10.3" HEIGHT: 28" DEPTH: 0

**LIGHT SOURCE**: Socketed

WATTAGE: 1-12w Med. LED, 75w Equiv.

**HINKLEY** 33000 Pin Oak Parkway Avon Lake, OH 44012 **PHONE: (440) 653-5500** Toll Free: 1 (800) 446-5539 hinkley.com