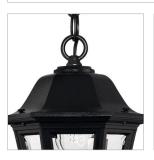

## MEDIUM HANGING LANTERN

Manor House is a classic lantern design featuring durable cast aluminum, clear beveled glass panels and a bold Black finish. Select-A-Lite options come standard with both candelabra and medium based sockets.

| DETAILS       |                                           |
|---------------|-------------------------------------------|
| FINISH:       | Black                                     |
| MATERIAL:     | Aluminum                                  |
| GLASS:        | Clear Beveled                             |
| SLOPE DEGREE: | 90                                        |
| DIMMABLE:     | YES, WITH DIMMABLE<br>LAMP (NOT INCLUDED) |