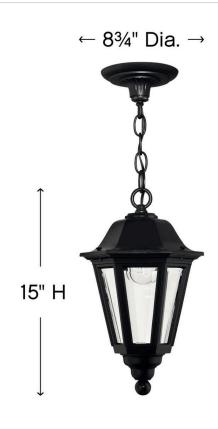

## MEDIUM HANGING LANTERN

Manor House is a classic lantern design featuring durable cast aluminum, clear beveled glass panels and a bold Black finish. Select-A-Lite options come standard with both candelabra and medium based sockets.

| DETAILS       |                                           |
|---------------|-------------------------------------------|
| FINISH:       | Black                                     |
| MATERIAL:     | Aluminum                                  |
| GLASS:        | Clear Beveled                             |
| SLOPE DEGREE: | 90                                        |
| DIMMABLE:     | YES, WITH DIMMABLE<br>LAMP (NOT INCLUDED) |

| DIMENSIONS |      |
|------------|------|
| WIDTH:     | 8.8" |
| HEIGHT:    | 15"  |
| WEIGHT:    | 6lb  |

| LIGHT SOURCE  |                               |
|---------------|-------------------------------|
| LIGHT SOURCE: | Socketed                      |
| WATTAGE:      | 1-10w Med. LED, 60w<br>Equiv. |
| VOLTAGE:      | 120v                          |

| MOUNTING   |           |
|------------|-----------|
| CANOPY:    | 5.5" Dia. |
| LEAD WIRE: | 1 X 72"   |

| SHIPPING       |    |
|----------------|----|
| CARTON LENGTH: | 11 |
| CARTON WIDTH:  | 12 |
| CARTON HEIGHT: | 14 |
| CARTON WEIGHT: | 8  |