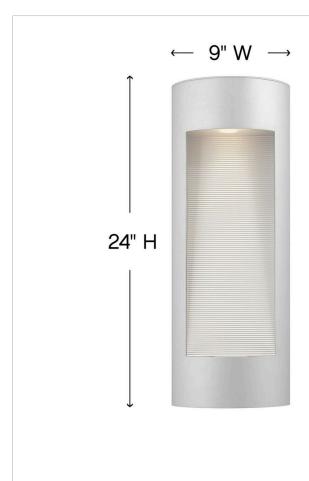

| DIMENSIONS     |            |
|----------------|------------|
| WIDTH:         | 9"         |
| HEIGHT:        | 24"        |
| WEIGHT:        | 7lb        |
| BACK PLATE:    | 9"W X 24"H |
| EXTENSION:     | 4"         |
| TOP TO OUTLET: | 11.500000" |