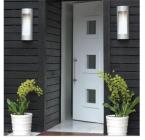

## LARGE WALL MOUNT LANTERN

Luna is a modern collection of solid aluminum offered in a unique combination of contemporary styles, including sleek wall lanterns. Luna also offers chic pocket wall sconces and compact ceiling mounts that are ideal for indoors or out.