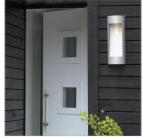

## LARGE WALL MOUNT LANTERN

Luna is a modern collection of solid aluminum offered in a unique combination of contemporary styles, including sleek wall lanterns. Luna also offers chic pocket wall sconces and compact ceiling mounts that are ideal for indoors or out.