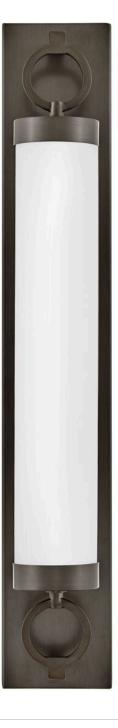

## 52293BX

For a fixture that is an industrial piece of art, look to Baylor. The sturdy back plate and decorative rings add a nice balance to the etched opal glass to finish off the strong, substantial look. Ideal for providing plenty of functional light, Baylor mounts cleanly to the wall vertically or horizontally to bring style to primary bath, powder rooms, and more. Baylor is part of the Lisa McDennon Collection.

## HINKLEY

FINISH: Black Oxide GLASS: Etched Opal WIDTH: 30" HEIGHT: 4.8" DEPTH: 0 LIGHT SOURCE: Integrated LED WATTAGE: 48w LED \*Included

HINKLEY 33000 Pin Oak Parkway Avon Lake, OH 44012 PHONE: (440) 653-5500 Toll Free: 1 (800) 446-5539 hinkley.com