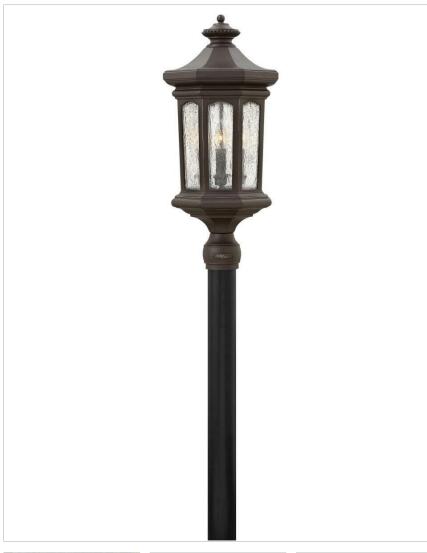

## 16010Z-LV

## LARGE POST TOP OR PIER MOUNT LANTERN 12V

Raley's regal appearance features a cast aluminum construction, flourishing details, and glass panels for a dignified style statement.

| DETAILS   |                                             |
|-----------|---------------------------------------------|
| FINISH:   | Oil Rubbed Bronze                           |
| MATERIAL: | Aluminum                                    |
| GLASS:    | Clear Seedy                                 |
| DIMMABLE: | YES - WITH MLV ON<br>TRANSFORMER<br>PRIMARY |

| DIMENSIONS |       |
|------------|-------|
| WIDTH:     | 11.8" |
| HEIGHT:    | 26.3" |
| WEIGHT:    | 19lb  |

| LIGHT SOURCE          |                             |
|-----------------------|-----------------------------|
|                       |                             |
| LIGHT SOURCE:         | Socketed                    |
| WATTAGE:              | 4-3.50w Cand. LED *Included |
| VOLTAGE:              | 12v                         |
| VOLT AMPS:            | 16.7                        |
| TRANSFORMER REQUIRED: | Yes                         |