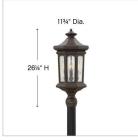

| DIMENSIONS |       |
|------------|-------|
| WIDTH:     | 11.8" |
| HEIGHT:    | 26.3" |
| WEIGHT:    | 19lb  |

| LIGHT SOURCE          |                             |
|-----------------------|-----------------------------|
|                       |                             |
| LIGHT SOURCE:         | Socketed                    |
| WATTAGE:              | 4-3.50w Cand. LED *Included |
| VOLTAGE:              | 12v                         |
| VOLT AMPS:            | 16.7                        |
| TRANSFORMER REQUIRED: | Yes                         |