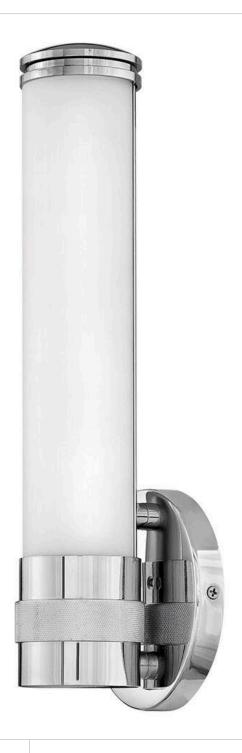

## 5070CM

Remi's slim profile and sophisticated details seamlessly merge with LED technology to master both form and function. The etched white glass cylinder is finely detailed with precise, stepped end caps, and the cast knurled bracelet in luxe finish options is artfully crafted with vintage appeal. This chic, transitional design ensures Remi's ability to complement a wide variety of bath or interior spaces.

FINISH: Chrome

GLASS: Etched White

WIDTH: 4.8" HEIGHT: 14.3"

**DEPTH**: 0

LIGHT SOURCE: Integrated LED WATTAGE: 17w LED \*Included

HINKLEY 33000 Pin Oak Parkway Avon Lake, OH 44012 **PHONE: (440) 653-5500** Toll Free: 1 (800) 446-5539 hinkley.com