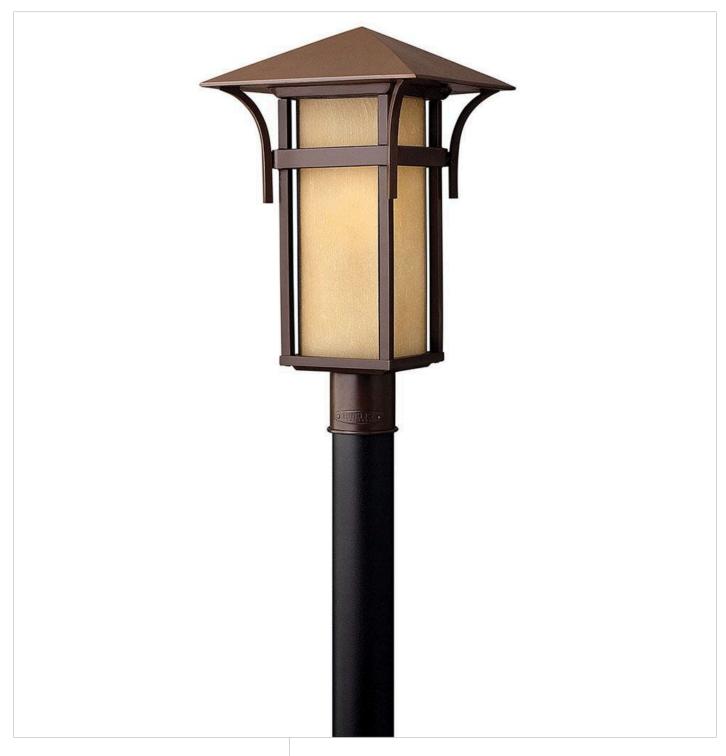

## **HARBOR**

MEDIUM POST TOP OR PIER MOUNT LANTERN

## 2571AR

Harbor has an updated nautical feel with style inspired by the clean, strong lines of a welcoming lighthouse. Sturdy and structural, the robust construction features just enough interest to be captivating without overwhelming the simplistic vibe. Let the light of Harbor guide you home. FINISH: Anchor Bronze

GLASS: Etched Amber Seedy Bound

WIDTH: 11" HEIGHT: 19.5" DEPTH: 0

**LIGHT SOURCE**: Socketed

WATTAGE: 1-12w Med. LED, 100W Equiv.

**HINKLEY** 33000 Pin Oak Parkway Avon Lake, OH 44012 **PHONE: (440) 653-5500** Toll Free: 1 (800) 446-5539 hinkley.com