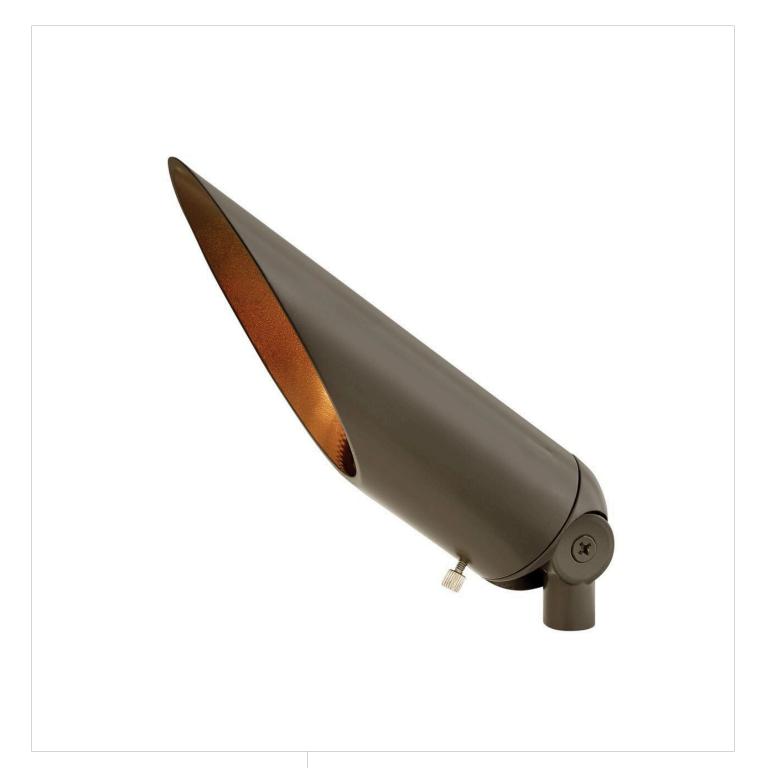

## LUMACORE ACCENT SPOT LIGHT

12V VARIABLE OUTPUT LED 2700K WITH LONG COWL

## 1535BZ-LMA27K

Accentuate your home's architecture and highlight your landscape's natural beauty with a warm ambient glow. Hinkley's Variable Output LumaCORE™ LED Accent Lighting Systems are expertly designed to withstand the elements and provide complete control over wattage and beam spread.

FINISH: Bronze
GLASS: Clear Lens
WIDTH: 9.8"

HEIGHT: 3.3"

LIGHT SOURCE: LumaCore

WATTAGE: 12w, 8w, 5w, 3w LumaCore LED \*Included

TRANSFORMER REQUIRED: Yes

**HINKLEY** 33000 Pin Oak Parkway Avon Lake, OH 44012 **PHONE: (440) 653-5500** Toll Free: 1 (800) 446-5539 hinkley.com