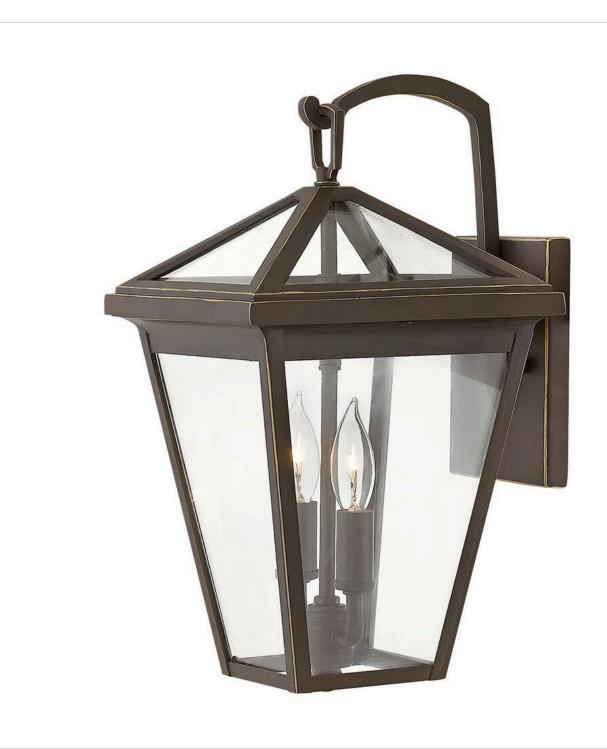

## **ALFORD PLACE**

MEDIUM WALL MOUNT LANTERN

## 2560OZ

The clean and classic design of Alford Place is the epitome of timeless elegance. The precision die-cast frame and top loop paired with a sealed glass roof provide excellent illumination from all sides. Part of the Estate Series, Alford Place is designed to meet the needs of expansive properties, offering a breadth of fixtures defined by coordinating composition, enduring architecture, and time-honored craftsmanship.

FINISH: Oil Rubbed Bronze

GLASS: Clear WIDTH: 8" HEIGHT: 14" DEPTH: 0

**LIGHT SOURCE**: Socketed

WATTAGE: 2-5w Cand. LED, 60w Equiv.

**HINKLEY** 33000 Pin Oak Parkway Avon Lake, OH 44012 **PHONE: (440) 653-5500** Toll Free: 1 (800) 446-5539 hinkley.com