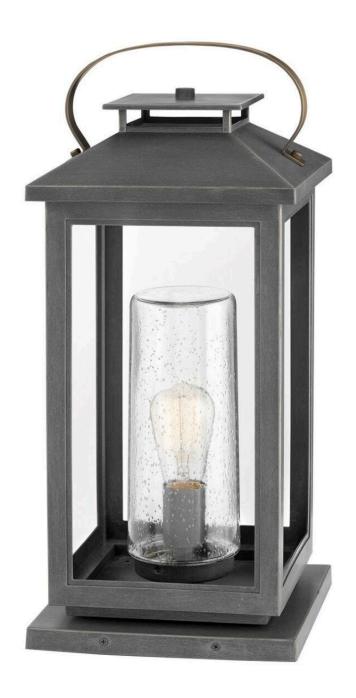

## **ATWATER**

LARGE PIER MOUNT LANTERN

## 1167AH-LL

Classic and elegant, Atwater offers beauty and endurance. Constructed from a composite material and treated with an anti-fading agent, the updated coastal design incorporates elegant brass accents, handle, and an inner glass that creates a faux candle effect. The high-performance finish is resistant to rust and corrosion with a 5-year warranty.

FINISH: Ash Bronze
GLASS: Clear Seedy

**WIDTH**: 9.5" **HEIGHT**: 21.5" **DEPTH**: 0

LIGHT SOURCE: Socketed

WATTAGE: 1-5w Med. LED \*Included

**HINKLEY** 33000 Pin Oak Parkway Avon Lake, OH 44012 **PHONE: (440) 653-5500** Toll Free: 1 (800) 446-5539 hinkley.com