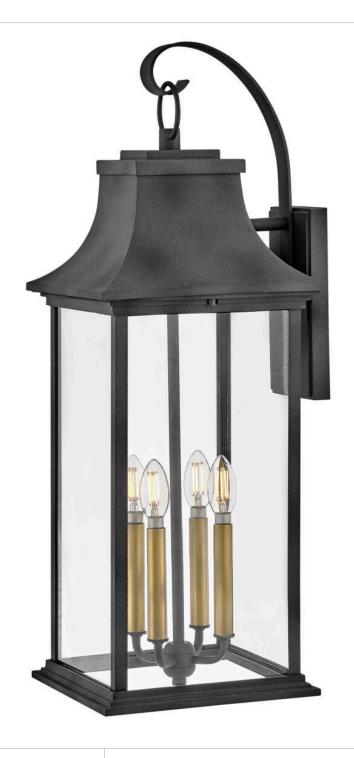

## **ADAIR**

LARGE WALL MOUNT LANTERN

## 2938DZ-LL

Inspired by the early American coach lights popular throughout New England, Adair features a clean and stately form composed of hardy aluminum. An Aged Zinc finish accented by either Heritage Brass or Antique Nickel candle sleeves is complemented with robust construction details.

FINISH: Aged Zinc GLASS: Clear WIDTH: 10.5" HEIGHT: 30" DEPTH: 0

**LIGHT SOURCE**: Socketed

WATTAGE: 4-4w Cand. LED \*Included, 4 x 30w Equiv.

**HINKLEY** 33000 Pin Oak Parkway Avon Lake, OH 44012 **PHONE: (440) 653-5500** Toll Free: 1 (800) 446-5539 hinkley.com