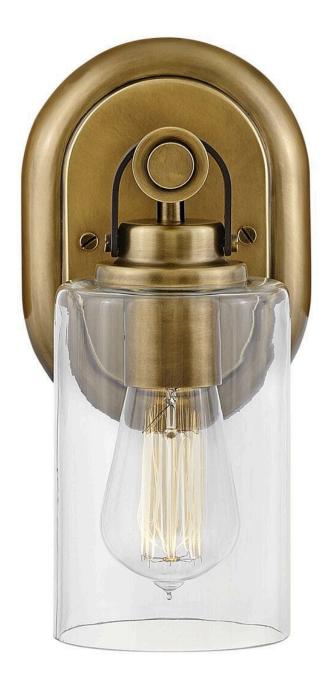

## 52880HB

Halstead evokes Modern Americana at its finest. Designed with an equestrian flare in mind, a faux leather finished strap reinforces a rustic simplicity that harmonizes with the modern refinement of clear glass shades. Offered in a Chrome or Heritage Brass finish, Halstead's versatility makes it the perfect "anywhere" design.

FINISH: Heritage Brass

GLASS: Clear WIDTH: 5" HEIGHT: 10.3" DEPTH: 0

**LIGHT SOURCE**: Socketed

WATTAGE: 1-10w Med. LED, 100w Equiv.

**HINKLEY** 33000 Pin Oak Parkway Avon Lake, OH 44012 **PHONE: (440) 653-5500** Toll Free: 1 (800) 446-5539 hinkley.com