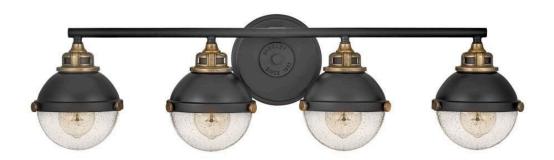

## **FLETCHER**

LARGE FOUR LIGHT VANITY

## 5174BK

Fletcher's chic vibe transcends style boundaries. A seamless dome shade features a cast-fitter and an elegant capture ring that secures the clear seedy glass with decorative cast knobs. Spanning vintage to industrial, classic to transitional, Fletcher seamlessly unifies any decor declaration.

FINISH: Black

GLASS: Clear Seedy

WIDTH: 32"
HEIGHT: 8.8"
DEPTH: 0

**LIGHT SOURCE**: Socketed

WATTAGE: 4-8w Med. LED, 100w Equiv.

**HINKLEY** 33000 Pin Oak Parkway Avon Lake, OH 44012 **PHONE: (440) 653-5500** Toll Free: 1 (800) 446-5539 hinkley.com