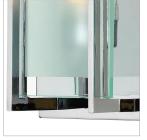

## SMALL SINGLE LIGHT VANITY

Latitude is contemporary and sleek, finding its true beauty in the minimalist design. The slim glass panel features rectangular etching while the subtle, split fork frames add understated architectural style.

| DETAILS   |                     |
|-----------|---------------------|
| FINISH:   | Chrome              |
| MATERIAL: | Steel               |
| GLASS:    | Inside Etched Clear |
| DIMMABLE: | Yes                 |