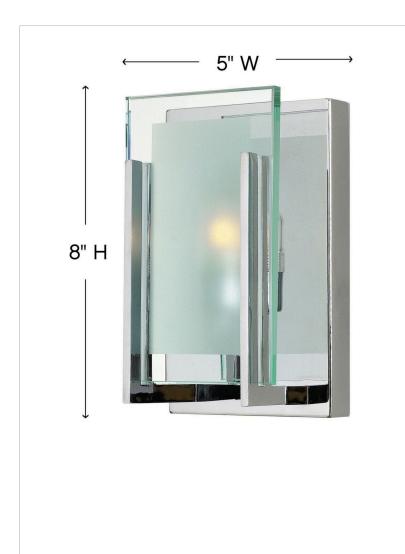

| DIMENSIONS     |           |
|----------------|-----------|
| WIDTH:         | 5"        |
| HEIGHT:        | 8"        |
| WEIGHT:        | 2lb       |
| BACK PLATE:    | 5"W X 8"H |
| EXTENSION:     | 4"        |
| TOP TO OUTLET: | 4.000000" |

## SMALL SINGLE LIGHT VANITY

Latitude is contemporary and sleek, finding its true beauty in the minimalist design. The slim glass panel features rectangular etching while the subtle, split fork frames add understated architectural style.