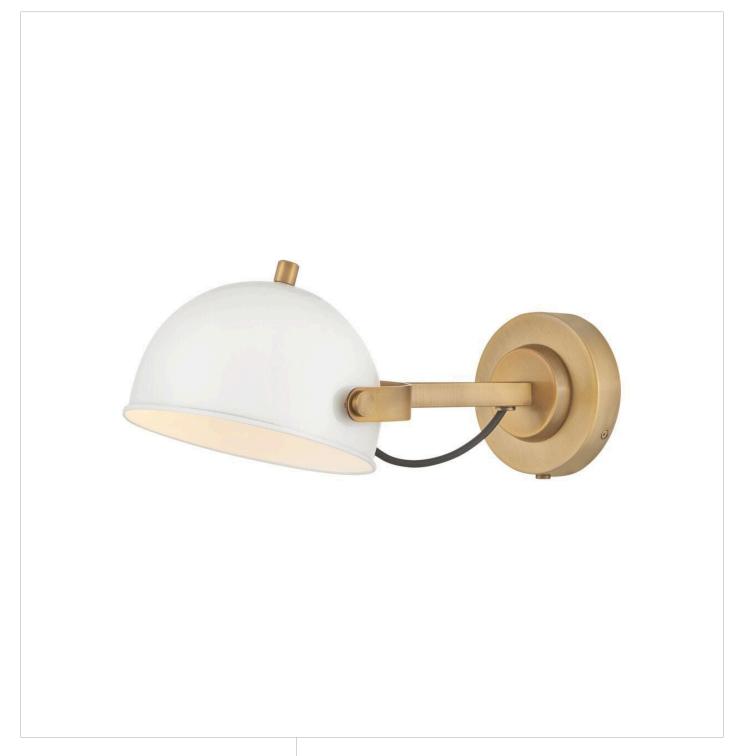

## **SPENCE**

MEDIUM ADJUSTABLE SINGLE LIGHT SCONCE

## 46470CI-HB

A modern bedside sconce with a vintage feel, Spence's adjustable, rotating shade, painted white interior, and convenient on/off switch create the ideal reading or task light. Heritage Brass details and removable, black, fabric-wrapped cord complement a Black Oxide or Chalk White finish.

FINISH: Chalk White

SHADE: Metal WIDTH: 7.3" HEIGHT: 6.8" DEPTH: 0

**LIGHT SOURCE**: Socketed

WATTAGE: 1-5w Cand. LED, 60w Equiv.

**HINKLEY** 33000 Pin Oak Parkway Avon Lake, OH 44012 **PHONE: (440) 653-5500** Toll Free: 1 (800) 446-5539 hinkley.com