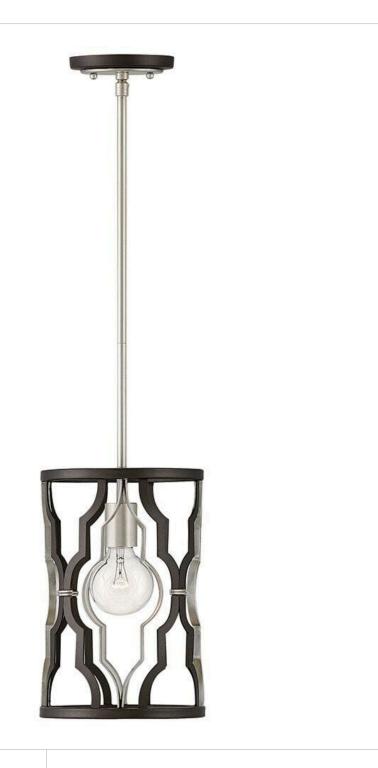

## **PORTICO**

SMALL OPEN FRAME PENDANT

## 3067GG

The Portico family highlights the medallion, a classic design element, by fusing this antique pattern with on-trend mixed metal finishes in Glacial and Metallic Matte Bronze to reveal a modern symmetry. Delicate crystal candle cups, an elegantly tapered center column and two-tone canopy ensure refined details emanate throughout Portico's sophisticated design.

FINISH: Glacial WIDTH: 8" HEIGHT: 12" DEPTH: 0

LIGHT SOURCE: Socketed

WATTAGE: 1-12w Med. LED, 100W Equiv.

**HINKLEY** 33000 Pin Oak Parkway Avon Lake, OH 44012 **PHONE: (440) 653-5500** Toll Free: 1 (800) 446-5539 hinkley.com