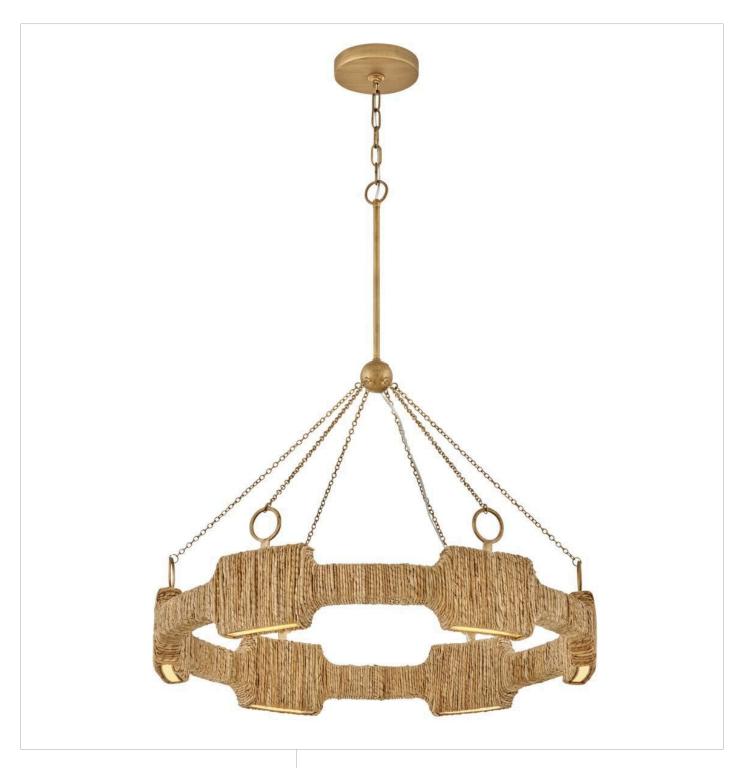

## **RAFFI**

MEDIUM LED SINGLE TIER CHANDELIER

## 34106BNG

Raffi's coastal bohemian vibe is balanced by its distinctively modern shape. A unique LED design offers abundant light, while a slim frame hand-wrapped in natural reeds provides unexpected texture. Bold Carbon Black or Burnished Gold finishes perfectly complement any color palette.

FINISH: Burnished Gold

WIDTH: 30.5" HEIGHT: 36.3" DEPTH: 0

**LIGHT SOURCE**: Integrated LED **WATTAGE**: 22w LED \*Included

**HINKLEY** 33000 Pin Oak Parkway Avon Lake, OH 44012 **PHONE: (440) 653-5500** Toll Free: 1 (800) 446-5539 hinkley.com