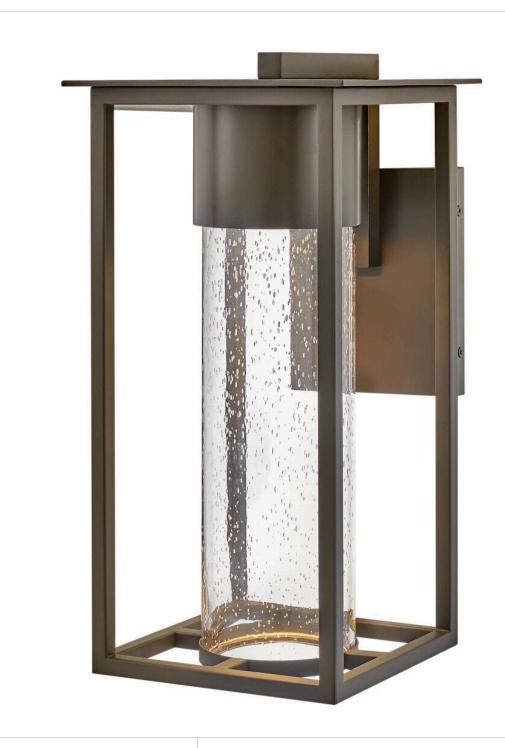

## **COEN**

MEDIUM WALL MOUNT LANTERN

## 17020OZ-LL

Coen is an instant favorite with timeless design featuresand a modern edge. Clear seedy glass exudes a radiant glow to make a home's exterior shine. This slender frame is constructed of composite materials, and coated with a finish that can withstand harsh elements. Available in a Black or Oil Rubbed Bronze, Coen is also Dark Sky compliant and includes an LED bulb.

FINISH: Oil Rubbed Bronze

GLASS: Clear Seedy

WIDTH: 8"
HEIGHT: 16"
DEPTH: 0

**LIGHT SOURCE**: Socketed

WATTAGE: 1-6.50w GU10 LED \*Included

**HINKLEY** 33000 Pin Oak Parkway Avon Lake, OH 44012 **PHONE: (440) 653-5500** Toll Free: 1 (800) 446-5539 hinkley.com