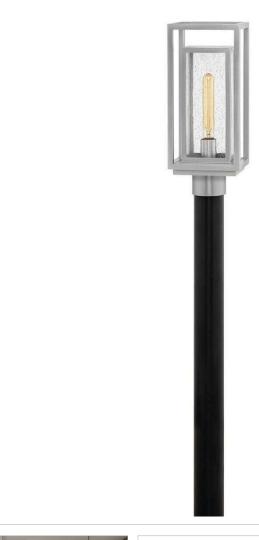

## 1001SI-LL

## MEDIUM POST TOP OR PIER MOUNT LANTERN

Republic's striking double frame design, constructed from a composite material and treated with an antifading agent for maximum durability, is at home on the coast or a country lodge. The Oil Rubbed Bronze, Satin Nickel and Black resilience finishes feature a 5-year warranty and are resistant to rust and corrosion. Vintage filament bulbs are recommended to complete a stylish look.

| DETAILS   |                                 |
|-----------|---------------------------------|
| FINISH:   | Satin Nickel                    |
| MATERIAL: | Composite                       |
| GLASS:    | Clear Seedy                     |
| DIMMABLE: | YES - CL TYPE DIMMER<br>(SSL7A) |

| DIMENSIONS |     |
|------------|-----|
| WIDTH:     | 7"  |
| HEIGHT:    | 17" |
| DEPTH:     | 6   |
| WEIGHT:    | 9lb |

| LIGHT SOURCE  |                         |
|---------------|-------------------------|
| LIGHT SOURCE: | Socketed                |
| WATTAGE:      | 1-5w Med. LED *Included |
| VOLTAGE:      | 120v                    |