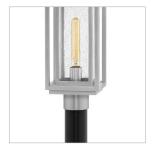

## MEDIUM POST TOP OR PIER MOUNT LANTERN

Republic's striking double frame design, constructed from a composite material and treated with an antifading agent for maximum durability, is at home on the coast or a country lodge. The Oil Rubbed Bronze, Satin Nickel and Black resilience finishes feature a 5-year warranty and are resistant to rust and corrosion. Vintage filament bulbs are recommended to complete a stylish look.

| DETAILS   |                                 |
|-----------|---------------------------------|
| FINISH:   | Satin Nickel                    |
| MATERIAL: | Composite                       |
| GLASS:    | Clear Seedy                     |
| DIMMABLE: | YES - CL TYPE DIMMER<br>(SSL7A) |