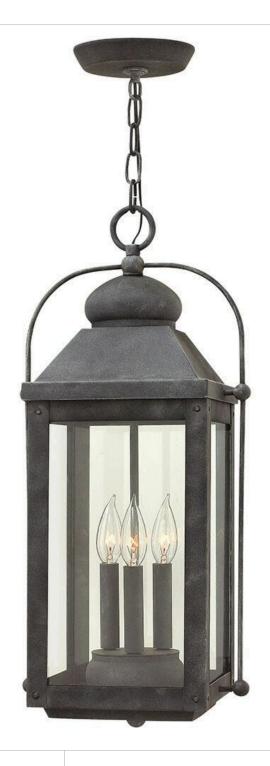

## **ANCHORAGE**

LARGE HANGING LANTERN

1852DZ-LL

Anchorage is an early American lantern design crafted of solid aluminum to reflect a bold yet refined silhouette. The Aged Zinc or Light Oiled Bronze finish and clear glass complement the long clean lines, elegant arched carriage handle and sturdy knobs, resulting in a vintage style with classic charisma.

FINISH: Aged Zinc GLASS: Clear WIDTH: 11" HEIGHT: 23.8"

DEPTH: 0

**LIGHT SOURCE**: Socketed

WATTAGE: 3-4w Cand. LED \*Included

**HINKLEY** 33000 Pin Oak Parkway Avon Lake, OH 44012 **PHONE: (440) 653-5500** Toll Free: 1 (800) 446-5539 hinkley.com