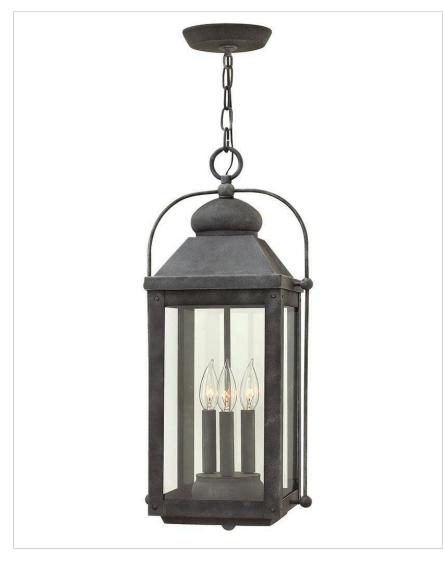

## 1852DZ-LL

## LARGE HANGING LANTERN

Anchorage is an early American lantern design crafted of solid aluminum to reflect a bold yet refined silhouette. The Aged Zinc or Light Oiled Bronze finish and clear glass complement the long clean lines, elegant arched carriage handle and sturdy knobs, resulting in a vintage style with classic charisma.

| DETAILS       |                                |
|---------------|--------------------------------|
| FINISH:       | Aged Zinc                      |
| MATERIAL:     | Aluminum                       |
| GLASS:        | Clear                          |
| SLOPE DEGREE: | 90                             |
| DIMMABLE:     | YES, CL TYPE DIMMER<br>(SSL7A) |