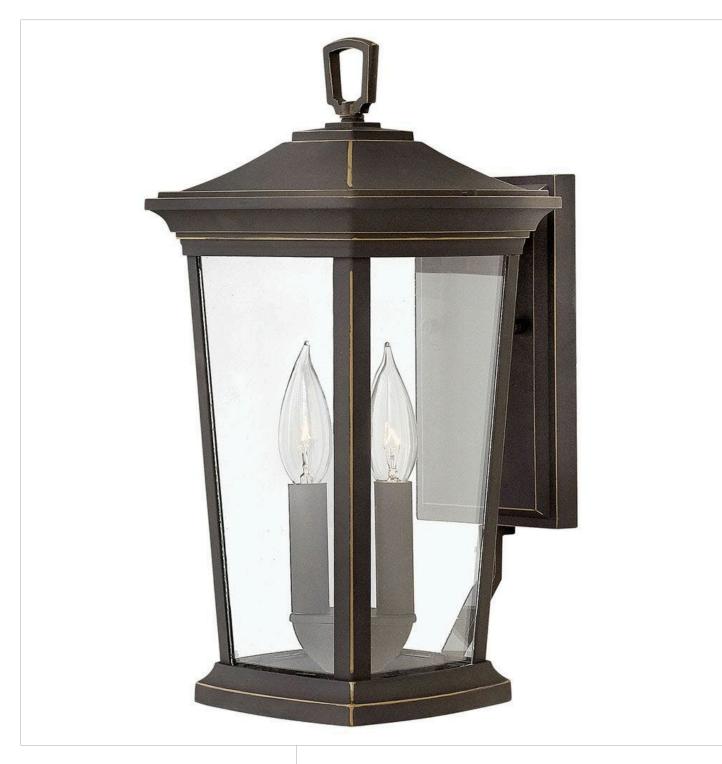

## **BROMLEY**

MEDIUM WALL MOUNT LANTERN

## 2360OZ

Bromley's handsome silhouette features an updated traditional design that combines elegant and stately details. These dignified die-cast aluminum fixtures convey sophistication that complements any façade. Specialty touches such as a "Shepherd's Hook" decorative scrolled arm highlight Bromley's homage to tradition and quality.

FINISH: Oil Rubbed Bronze

GLASS: Clear WIDTH: 8" HEIGHT: 15.5" DEPTH: 0

**LIGHT SOURCE**: Socketed

WATTAGE: 2-5w Cand. LED, 60w Equiv.

**HINKLEY** 33000 Pin Oak Parkway Avon Lake, OH 44012 **PHONE: (440) 653-5500** Toll Free: 1 (800) 446-5539 hinkley.com