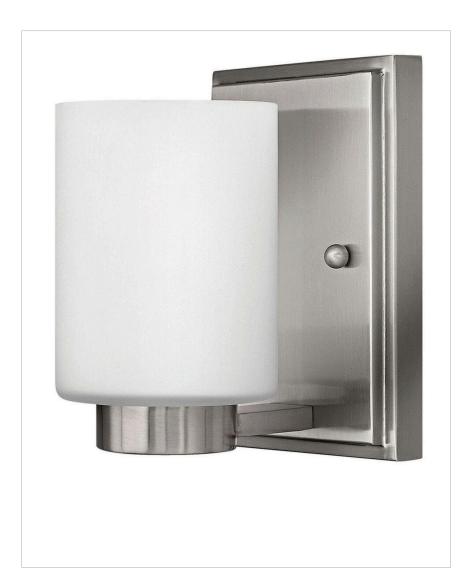

## SMALL SINGLE LIGHT VANITY

Miley's chic design complements a variety of décors with its sleek lines and elegant glass shape. The cast stepped back plate and cast glass holders in Chrome or Brushed Nickel finishes add to its beauty.

| DETAILS   |                                |
|-----------|--------------------------------|
| FINISH:   | Brushed Nickel                 |
| MATERIAL: | Metal                          |
| GLASS:    | Etched White                   |
| DIMMABLE: | YES, CL TYPE DIMMER<br>(SSL7A) |

| DIMENSIONS     |               |
|----------------|---------------|
| WIDTH:         | 4.5"          |
| HEIGHT:        | 6.5"          |
| WEIGHT:        | 2lb           |
| BACK PLATE:    | 4.5"W X 6.5"H |
| EXTENSION:     | 5.3"          |
| TOP TO OUTLET: | 3.250000"     |