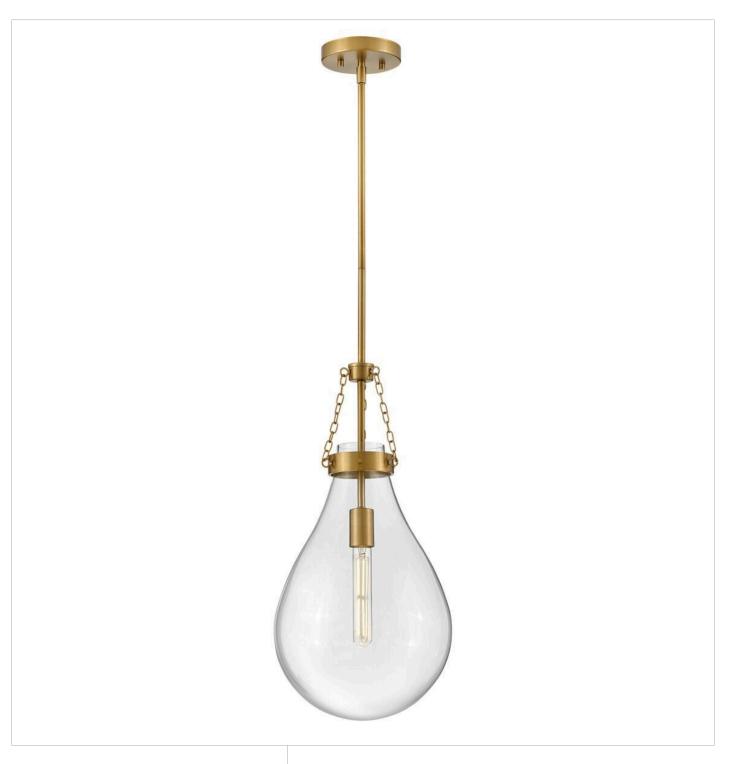

## **ELOISE**

## SMALL PENDANT | 46057LCB

Eloise is bold and balanced with a compelling silhouette that is the definition of "statement-making." Clear, raindrop-shaped glass is further enhanced by the delicate chain detailing to finish off a truly eye-catching fixture. Eloise adds to any transitional, modern, or traditional space.

FINISH: Lacquered Brass

GLASS: Clear WIDTH: 11" HEIGHT: 22.3" DEPTH: 0

**LIGHT SOURCE**: Socketed

WATTAGE: 1-10w Med. LED, 60w Equiv.

**HINKLEY** 33000 Pin Oak Parkway Avon Lake, OH 44012 **PHONE: (440) 653-5500** Toll Free: 1 (800) 446-5539 hinkley.com