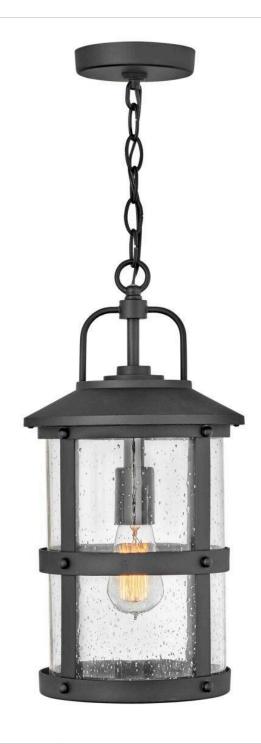

## **LAKEHOUSE**

MEDIUM HANGING LANTERN

## 2682BK-LL

The look is relaxed, but the components of Lakehouse are quietly satisfying. Lakehouse features a distressed, Aged Zinc with Driftwood Gray or a Black finish accompanied by clear seedy glass. Cast aluminum construction ensures Lakehouse will withstand for years. Blissfully simple, yet all the details are memorable.

FINISH: Black

GLASS: Clear Seedy

**WIDTH**: 9" **HEIGHT**: 17.8" **DEPTH**: 0

**LIGHT SOURCE**: Socketed

WATTAGE: 1-5w Med. LED \*Included

**HINKLEY** 33000 Pin Oak Parkway Avon Lake, OH 44012 **PHONE: (440) 653-5500** Toll Free: 1 (800) 446-5539 hinkley.com