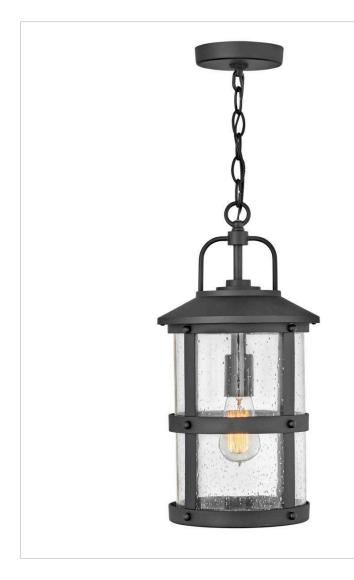

#### 2682BK-LL

MEDIUM HANGING LANTERN

The look is relaxed, but the components of Lakehouse are quietly satisfying. Lakehouse features a distressed, Aged Zinc with Driftwood Gray or a Black finish accompanied by clear seedy glass. Cast aluminum construction ensures Lakehouse will withstand for years. Blissfully simple, yet all the details are memorable.

| DETAILS       |                                 |
|---------------|---------------------------------|
| FINISH:       | Black                           |
| MATERIAL:     | Aluminum                        |
| GLASS:        | Clear Seedy                     |
| SLOPE DEGREE: | 90                              |
| DIMMABLE:     | YES - CL TYPE DIMMER<br>(SSL7A) |