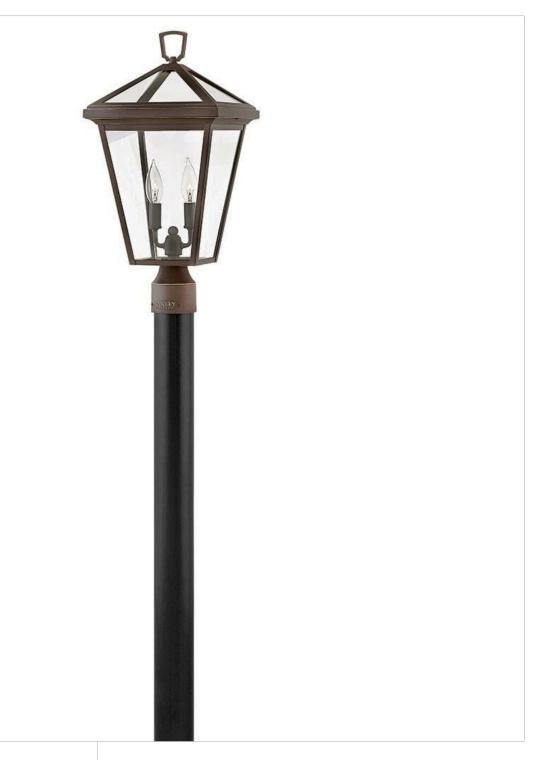

## **ALFORD PLACE**

MEDIUM POST TOP OR PIER MOUNT LANTERN

## 2561OZ-LL

The clean and classic design of Alford Place is the epitome of timeless elegance. The precision die-cast frame and top loop paired with a sealed glass roof provide excellent illumination from all sides. Part of the Estate Series, Alford Place is designed to meet the needs of expansive properties, offering a breadth of fixtures defined by coordinating composition, enduring architecture, and time-honored craftsmanship.

FINISH: Oil Rubbed Bronze

GLASS: Clear WIDTH: 10" HEIGHT: 20.3" DEPTH: 0

**LIGHT SOURCE**: Socketed

WATTAGE: 2-4w Cand. LED \*Included

**HINKLEY** 33000 Pin Oak Parkway Avon Lake, OH 44012 **PHONE: (440) 653-5500** Toll Free: 1 (800) 446-5539 hinkley.com