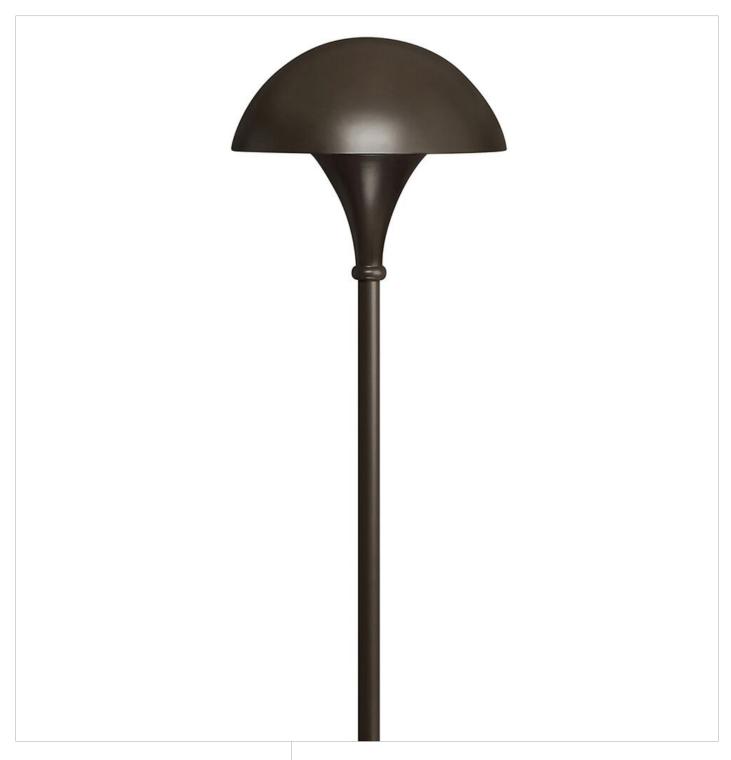

## **MUSHROOM**

120V PATH LIGHT | 56000BZ

The classic shape of our Mushroom Path Lights adds sophisticated curb appeal to traditional or modern architecture. Bright LED lamps provide safety and impeccable illumination to walkways and outdoor living spaces. Compatible with 120-volt lighting systems with an included wiring kit.

FINISH: Bronze

**GLASS**: Clear Polycarbonate

**WIDTH**: 9.5" **HEIGHT**: 26"

LIGHT SOURCE: Socketed

WATTAGE: 1-8w Med. LED, 75w Equiv.

**HINKLEY** 33000 Pin Oak Parkway Avon Lake, OH 44012 **PHONE: (440) 653-5500** Toll Free: 1 (800) 446-5539 hinkley.com