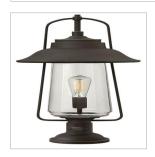

## **BELDEN PLACE**

## 2861OZ

## LARGE POST TOP OR PIER MOUNT LANTERN

Belden Place offers stylish simplicity with a dash of nautical elegance in durable solid aluminum construction. Its clean lines offer a modern take on a vintage gas lantern.

| DETAILS   |                                           |
|-----------|-------------------------------------------|
| FINISH:   | Oil Rubbed Bronze                         |
| MATERIAL: | Aluminum                                  |
| GLASS:    | Clear                                     |
| DIMMABLE: | YES, WITH DIMMABLE<br>LAMP (NOT INCLUDED) |

| DIMENSIONS |       |
|------------|-------|
| WIDTH:     | 12"   |
| HEIGHT:    | 22"   |
| WEIGHT:    | 3.5lb |

| LIGHT SOURCE  |                                |
|---------------|--------------------------------|
| LIGHT SOURCE: | Socketed                       |
| WATTAGE:      | 1-10w Med. LED, 100w<br>Equiv. |
| VOLTAGE:      | 120v                           |