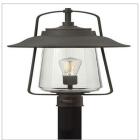

## **BELDEN PLACE**

## 2861OZ

## LARGE POST TOP OR PIER MOUNT LANTERN

Belden Place offers stylish simplicity with a dash of nautical elegance in durable solid aluminum construction. Its clean lines offer a modern take on a vintage gas lantern.

| DETAILS   |                                           |
|-----------|-------------------------------------------|
| FINISH:   | Oil Rubbed Bronze                         |
| MATERIAL: | Aluminum                                  |
| GLASS:    | Clear                                     |
| DIMMABLE: | YES, WITH DIMMABLE<br>LAMP (NOT INCLUDED) |

| DIMENSIONS |       |
|------------|-------|
| WIDTH:     | 12"   |
| HEIGHT:    | 22"   |
| WEIGHT:    | 3.5lb |

| LIGHT SOURCE  |                                |
|---------------|--------------------------------|
| LIGHT SOURCE: | Socketed                       |
| WATTAGE:      | 1-10w Med. LED, 100w<br>Equiv. |
| VOLTAGE:      | 120v                           |