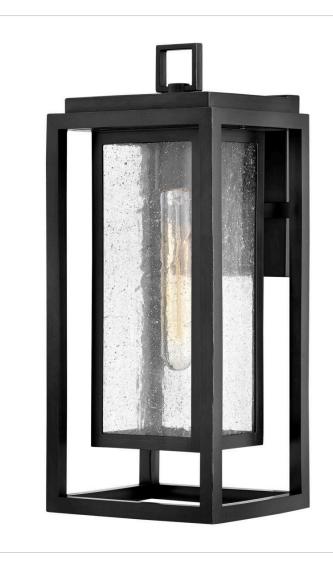

### MEDIUM WALL MOUNT LANTERN

Republic's striking double frame design, constructed from a composite material and treated with an antifading agent for maximum durability, is at home on the coast or a country lodge. The Oil Rubbed Bronze, Satin Nickel and Black resilience finishes feature a 5-year warranty and are resistant to rust and corrosion. Vintage filament bulbs are recommended to complete a stylish look.

| DETAILS   |                                 |
|-----------|---------------------------------|
| FINISH:   | Black                           |
| MATERIAL: | Composite                       |
| GLASS:    | Clear Seedy                     |
| DIMMABLE: | YES - CL TYPE DIMMER<br>(SSL7A) |

| DIMENSIONS     |             |
|----------------|-------------|
| WIDTH:         | 7"          |
| HEIGHT:        | 16"         |
| WEIGHT:        | 5lb         |
| BACK PLATE:    | 5"W X 6.5"H |
| EXTENSION:     | 6.8"        |
| TOP TO OUTLET: | 4.75"       |