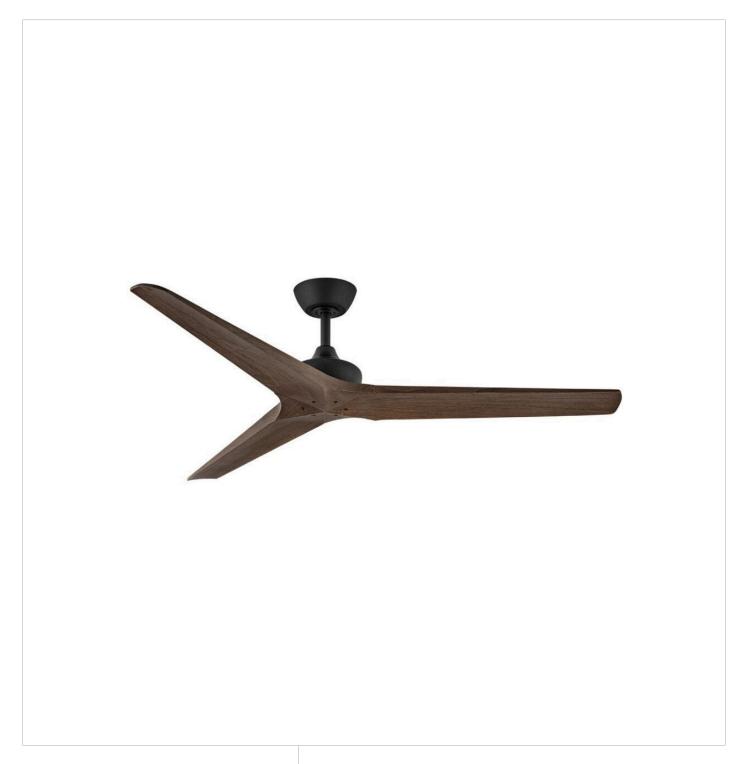

## **CHISEL**

CHISEL 60" SMART FAN

## 903760FMB-NDD

Built with a sleek, carefully crafted design, Chisel redefines dramatic style. Sturdy wood blades are available in a variety of sophisticated finishes to complement modern interiors and outdoor settings. Damp rated. Equipped with a 6-speed DC motor that is WiFi enabled and ready to connect right out of the box. Operated by the HIRO control or WiFi compatible with the Hinkley App.

FINISH: Matte Black

WIDTH: 60" HEIGHT: 12" DEPTH: 0

**BLADE COUNT**: 3

HINKLEY 33000 Pin Oak Parkway Avon Lake, OH 44012 **PHONE: (440) 653-5500** Toll Free: 1 (800) 446-5539 hinkley.com