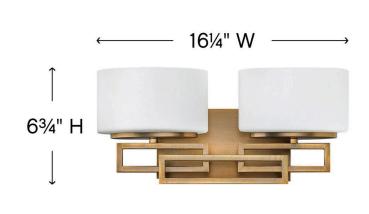

| DETAILS   |                |
|-----------|----------------|
| FINISH:   | Brushed Bronze |
| MATERIAL: | Metal          |
| GLASS:    | Etched Opal    |
| DIMMABLE: | Yes            |

| DIMENSIONS     |              |
|----------------|--------------|
| WIDTH:         | 16.3"        |
| HEIGHT:        | 6.8"         |
| WEIGHT:        | 4lb          |
| BACK PLATE:    | 9"W X 4.75"H |
| EXTENSION:     | 5"           |
| TOP TO OUTLET: | 4.000000"    |