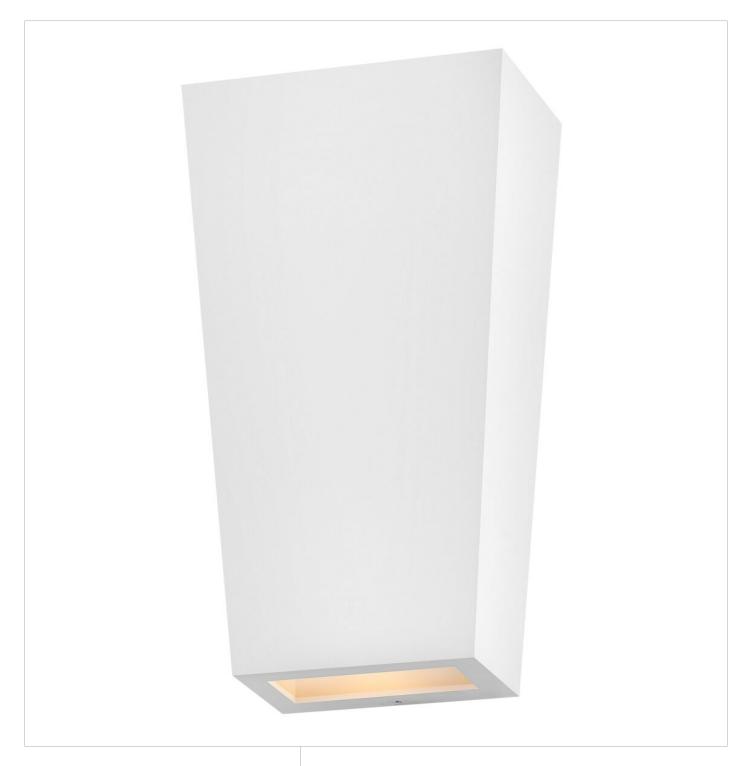

## **CRUZ**

SMALL WALL MOUNT LANTERN

## 13020TW-LL

Cruz catches the eye with its modern, sleek design and trapezoidal silhouette. Available in Black and Textured White finish options, Cruz emits a beautiful wall wash illumination through the etched glass to enhance modern façades. Mounting versatility allows individuals to display either the small or large side up or down. LED bulb is included.

FINISH: Textured White GLASS: Etched Lens

WIDTH: 6"
HEIGHT: 11"
DEPTH: 0

**LIGHT SOURCE**: Socketed

WATTAGE: 2-6.50w GU10 LED \*Included

**HINKLEY** 33000 Pin Oak Parkway Avon Lake, OH 44012 **PHONE: (440) 653-5500** Toll Free: 1 (800) 446-5539 hinkley.com