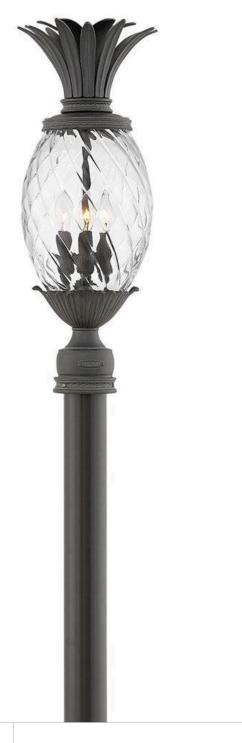

## **PLANTATION**

LARGE POST TOP OR PIER MOUNT LANTERN

## 2121MB

A Hinkley classic, the ornate Plantation collection features exceptional pineapple-shaped elements that make a noble statement. With elaborate, decorative cast detailing, the Plantation collection bestows sophisticated charm with the perfect hint of vintage glamour.

FINISH: Museum Black
GLASS: Clear Optic

WIDTH: 10.3" HEIGHT: 25.3" DEPTH: 0

**LIGHT SOURCE**: Socketed

WATTAGE: 3-5w Cand. LED, 40w Equiv.

**HINKLEY** 33000 Pin Oak Parkway Avon Lake, OH 44012 **PHONE: (440) 653-5500** Toll Free: 1 (800) 446-5539 hinkley.com