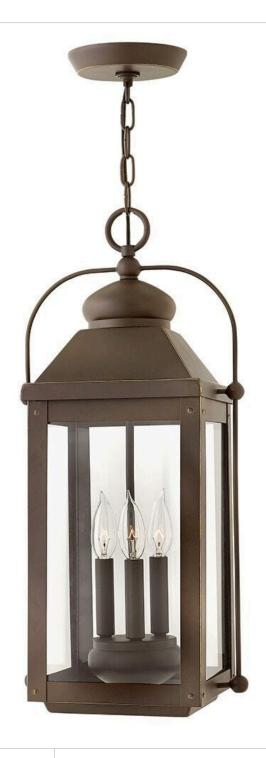

## **ANCHORAGE**

LARGE HANGING LANTERN

1852LZ-LL

Anchorage is an early American lantern design crafted of solid aluminum to reflect a bold yet refined silhouette. The Aged Zinc or Light Oiled Bronze finish and clear glass complement the long clean lines, elegant arched carriage handle and sturdy knobs, resulting in a vintage style with classic charisma.

FINISH: Light Oiled Bronze

GLASS: Clear WIDTH: 11" HEIGHT: 23.8" DEPTH: 0

**LIGHT SOURCE**: Socketed

WATTAGE: 3-4w Cand. LED \*Included

**HINKLEY** 33000 Pin Oak Parkway Avon Lake, OH 44012 **PHONE: (440) 653-5500** Toll Free: 1 (800) 446-5539 hinkley.com