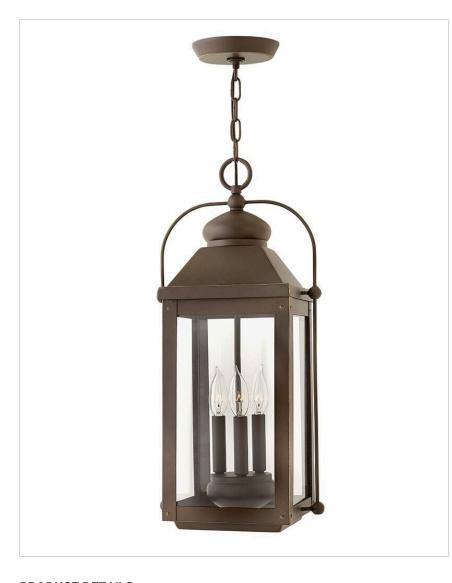

## 1852LZ-LL

## LARGE HANGING LANTERN

Anchorage is an early American lantern design crafted of solid aluminum to reflect a bold yet refined silhouette. The Aged Zinc or Light Oiled Bronze finish and clear glass complement the long clean lines, elegant arched carriage handle and sturdy knobs, resulting in a vintage style with classic charisma.

| DETAILS       |                                |
|---------------|--------------------------------|
| FINISH:       | Light Oiled Bronze             |
| MATERIAL:     | Aluminum                       |
| GLASS:        | Clear                          |
| SLOPE DEGREE: | 90                             |
| DIMMABLE:     | YES, CL TYPE DIMMER<br>(SSL7A) |