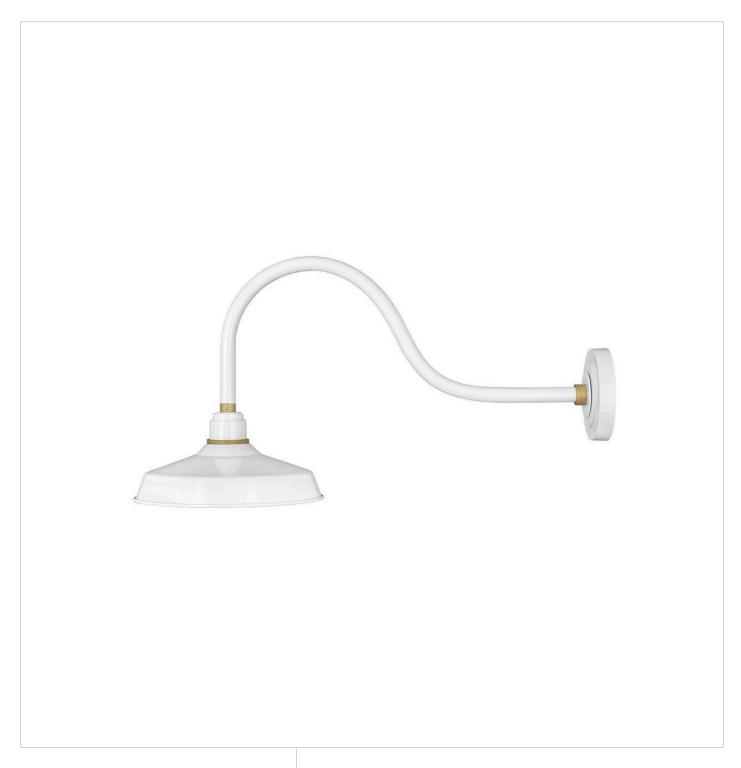

## FOUNDRY CLASSIC

MEDIUM GOOSENECK BARN LIGHT

## 10352GW

Decidedly industrious, Foundry is reinventing purposeful lighting. Focused and direct, the sturdy aluminum shade features knurled brass details to offset the Gloss White, Museum Bronze or Textured Black finish while casting a uniform light. The simple, understated form plants a vintage aesthetic for both inside and outside spaces while offering mix and match options that customize the look.

FINISH: Gloss White SHADE: Metal

WIDTH: 12"
HEIGHT: 15.5"
DEPTH: 0

**LIGHT SOURCE**: Socketed

WATTAGE: 1-14w Med. LED, 100w Equiv. or 1-100w Med.

**HINKLEY** 33000 Pin Oak Parkway Avon Lake, OH 44012 **PHONE: (440) 653-5500** Toll Free: 1 (800) 446-5539 hinkley.com