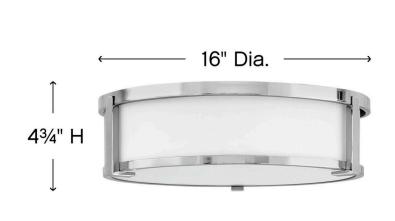

| DIMENSIONS |       |
|------------|-------|
| WIDTH:     | 16"   |
| HEIGHT:    | 4.8"  |
| WEIGHT:    | 7.9lb |

| LIGHT SOURCE  |                           |
|---------------|---------------------------|
| LIGHT SOURCE: | Socketed                  |
| WATTAGE:      | 3-7w Med. LED, 60w Equiv. |
| VOLTAGE:      | 120v                      |