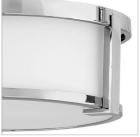

### MEDIUM FLUSH MOUNT

Lowell is a transitional design with clean lines and a subtle mid-century modern overtone. Robust cast L-bracket details combine with a twist lock system to maintain a sleek appearance that fits any décor.

| DETAILS   |                                           |
|-----------|-------------------------------------------|
| FINISH:   | Chrome                                    |
| MATERIAL: | Steel                                     |
| GLASS:    | Etched Opal                               |
| DIMMABLE: | YES, WITH DIMMABLE<br>LAMP (NOT INCLUDED) |