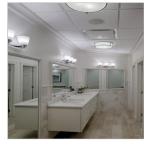

### MEDIUM FLUSH MOUNT

Lowell is a transitional design with clean lines and a subtle mid-century modern overtone. Robust cast L-bracket details combine with a twist lock system to maintain a sleek appearance that fits any décor.

## PRODUCT DETAILS:

- Suitable for use in damp locations as defined by NEC and CEC. Meets United States UL Underwriters Laboratories & CSA Canadian Standards Association Product Safety Standards.
- Sparkling chrome with reflective finish
- Bold silhouette with dramatic details creates a modern statement