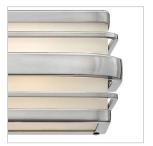

## 5232BN

## SMALL TWO LIGHT VANITY

Winton is a retro-inspired design updated for today's contemporary décor. The heavy, rectangular tube construction has forged details and a unique fitted glass panel design.

| DETAILS   |                                           |
|-----------|-------------------------------------------|
| FINISH:   | Brushed Nickel                            |
| MATERIAL: | Metal                                     |
| GLASS:    | Inside Etched                             |
| DIMMABLE: | YES, WITH DIMMABLE<br>LAMP (NOT INCLUDED) |