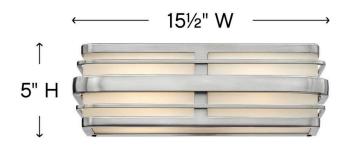

## 5232BN

## SMALL TWO LIGHT VANITY

Winton is a retro-inspired design updated for today's contemporary décor. The heavy, rectangular tube construction has forged details and a unique fitted glass panel design.

| DETAILS   |                                           |
|-----------|-------------------------------------------|
| FINISH:   | Brushed Nickel                            |
| MATERIAL: | Metal                                     |
| GLASS:    | Inside Etched                             |
| DIMMABLE: | YES, WITH DIMMABLE<br>LAMP (NOT INCLUDED) |

| DIMENSIONS     |                 |
|----------------|-----------------|
| WIDTH:         | 15.5"           |
| HEIGHT:        | 5"              |
| WEIGHT:        | 6lb             |
| BACK PLATE:    | 14.5"W X 4.75"H |
| EXTENSION:     | 5"              |
| TOP TO OUTLET: | 2.500000"       |