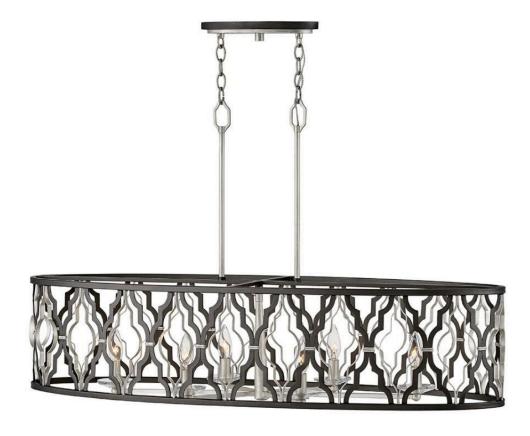

## PORTICO

MEDIUM SIX LIGHT OPEN FRAME LINEAR

## 3068GG

The Portico family highlights the medallion, a classic design element, by fusing this antique pattern with on-trend mixed metal finishes in Glacial and Metallic Matte Bronze to reveal a modern symmetry. Delicate crystal candle cups, an elegantly tapered center column and two-tone canopy ensure refined details emanate throughout Portico's sophisticated design.

## HINKLEY

FINISH: Glacial WIDTH: 42" HEIGHT: 23.8" LIGHT SOURCE: Socketed WATTAGE: 6-5w Cand. LED, 60w Equiv.

HINKLEY 33000 Pin Oak Parkway Avon Lake, OH 44012 PHONE: (440) 653-5500 Toll Free: 1 (800) 446-5539 hinkley.com