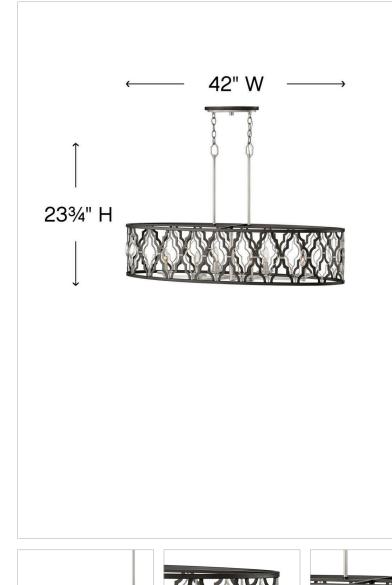

## DIMENSIONS

| DIVILIAGIONS |        |
|--------------|--------|
| WIDTH:       | 42"    |
| HEIGHT:      | 23.8"  |
| DEPTH:       | 14.5   |
| WEIGHT:      | 12.1lb |

| LIGHT SOURCE  |                               |
|---------------|-------------------------------|
| LIGHT SOURCE: | Socketed                      |
| WATTAGE:      | 6-5w Cand. LED, 60w<br>Equiv. |
| VOLTAGE:      | 120v                          |