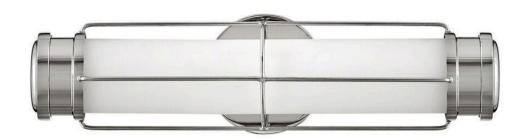

## 54300PN

Saylor's classic look epitomizes nautical chic. Etched opal glass, striking cross bars, and bold end caps merge with LED technology without sacrificing timeless appeal. This transitional silhouette can be mounted horizontally or vertically with an Invisimount system. Offered in three finishes, Saylor is sure to add a maritime flair to any space.

**FINISH**: Polished Nickel **GLASS**: Etched Opal

**WIDTH**: 17" **HEIGHT**: 4.5" **DEPTH**: 0

**LIGHT SOURCE**: Integrated LED **WATTAGE**: 16w LED \*Included

**HINKLEY** 33000 Pin Oak Parkway Avon Lake, OH 44012 **PHONE: (440) 653-5500** Toll Free: 1 (800) 446-5539 hinkley.com