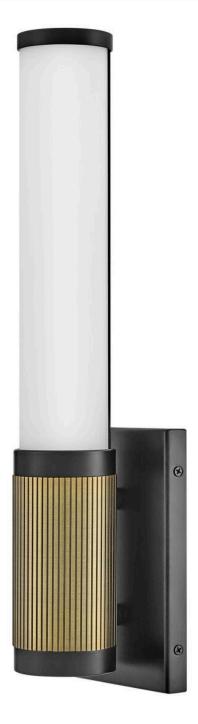

## ZEVI

MEDIUM LED SCONCE

## 50060BK-LCB

A timeless and tailored design with versatile, two-toned finish options ensures Zevi will shine among various décors. Both industrial in form and transitional in style, Zevi features a striking, signature ribbed cuff that centers an etched opal glass baton. This integrated LED sconce can be mounted vertically and horizontally and comes in three finish combinations.

## HINKLEY

FINISH: Black GLASS: Etched Opal WIDTH: 4.5" HEIGHT: 17.5" DEPTH: 0 LIGHT SOURCE: Integrated LED WATTAGE: 20w LED \*Included

HINKLEY 33000 Pin Oak Parkway Avon Lake, OH 44012 PHONE: (440) 653-5500 Toll Free: 1 (800) 446-5539 hinkley.com